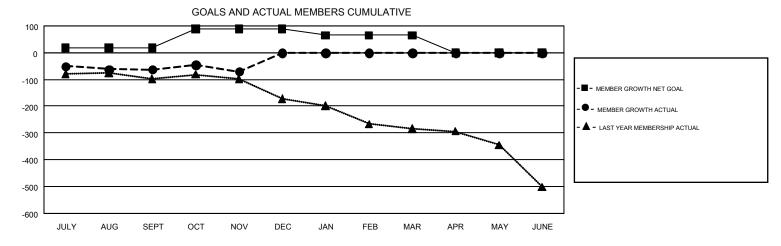

## GMT Constitutional Area 7, Group B

GMT: CLIFFORD HEYWOOD

REPORT DOES NOT INCLUDE CLUBS IN UNDISTRICTED AREAS.

| Clubs                 |               |           |               | Members               |                           |                         |                                                    |  |
|-----------------------|---------------|-----------|---------------|-----------------------|---------------------------|-------------------------|----------------------------------------------------|--|
| RESULTS FOR 2017-2018 |               |           |               | RESULTS FOR 2017-2018 |                           |                         |                                                    |  |
| QUARTER               | NEW CLUB GOAL | NEW CLUBS | DROPPED CLUBS | QUARTER               | MEMBER GROWTH NET<br>GOAL | MEMBER GROWTH<br>ACTUAL | DROPPED<br>MEMBERS ACTUAL<br>(including transfers) |  |
| JULY/AUG/SEPT         | 2             | 0         | 4             | JULY/AUG/SEPT         | 18                        | 209                     | 235                                                |  |
| OCT/NOV/DEC           | 4             | 0         | 0             | OCT/NOV/DEC           | 71                        | 169                     | 154                                                |  |
| JAN/FEB/MAR           | 1             | 0         | 0             | JAN/FEB/MAR           | -24                       | 0                       | 0                                                  |  |
| APR/MAY/JUNE          | 0             | 0         | 0             | APR/MAY/JUNE          | -65                       | 0                       | 0                                                  |  |