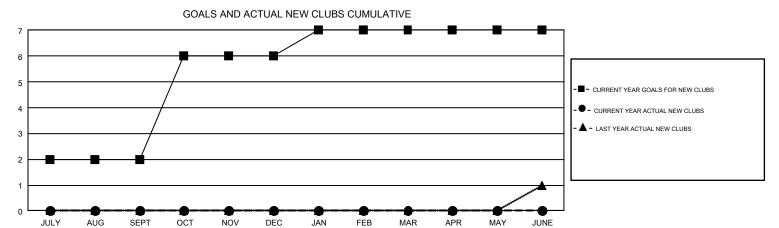

## GMT Constitutional Area 7, Group B

GMT: CLIFFORD HEYWOOD

REPORT DOES NOT INCLUDE CLUBS IN UNDISTRICTED AREAS.

| Clubs                 |               |           |               | Members               |                           |                         |                                                    |  |
|-----------------------|---------------|-----------|---------------|-----------------------|---------------------------|-------------------------|----------------------------------------------------|--|
| RESULTS FOR 2017-2018 |               |           |               | RESULTS FOR 2017-2018 |                           |                         |                                                    |  |
| QUARTER               | NEW CLUB GOAL | NEW CLUBS | DROPPED CLUBS | QUARTER               | MEMBER GROWTH NET<br>GOAL | MEMBER GROWTH<br>ACTUAL | DROPPED<br>MEMBERS ACTUAL<br>(including transfers) |  |
| JULY/AUG/SEPT         | 2             | 0         | 4             | JULY/AUG/SEPT         | 18                        | 209                     | 235                                                |  |
| OCT/NOV/DEC           | 4             | 0         | 0             | OCT/NOV/DEC           | 71                        | 169                     | 154                                                |  |
| JAN/FEB/MAR           | 1             | 0         | 0             | JAN/FEB/MAR           | -24                       | 0                       | 0                                                  |  |
| APR/MAY/JUNE          | 0             | 0         | 0             | APR/MAY/JUNE          | -65                       | 0                       | 0                                                  |  |